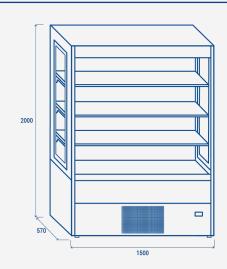

## **TECHNICAL SPECIFICATIONS**

| Capacity                         | 551 L          |
|----------------------------------|----------------|
| Temperature                      | M1 (-1°C~+5°C) |
| Consumption                      | 9.4 kWh/24h    |
| Rated Power                      | 845 W          |
| Noise level                      | 69 dB(A)       |
| Net Weight                       | 133 Kg         |
| Gross Weight                     | 172 Kg         |
| External Dimensions (WxDxH mm)   | 1500x570x2000  |
| Internal Dimensions (WxDxH mm)   | 1420x380x1340  |
| Packaging dimensions (WxDxH mm)  | 1600x620x2230  |
| Loading quantities 20'/40'/40'HQ | 12/36/36       |

#### **PRODUCT DIMENSIONS**