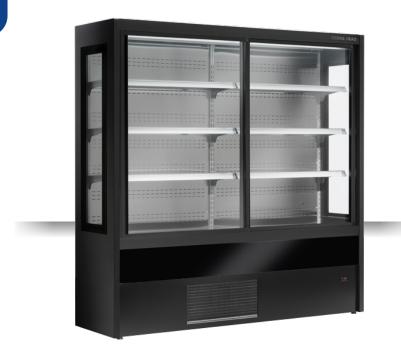

#### **GENERAL FEATURES**

| Wall showcase with sliding doors                     | • |
|------------------------------------------------------|---|
| Ventilated Cooling                                   | • |
| Automatic compressor cycle defrost                   | • |
| Digital thermostat with "High temperature" alarm     | • |
| Display area in stainless steel                      | • |
| Adjustable stainless steel brushed shelves (N.3 Pcs) | • |
| Shelves resting on adjustable corbel                 | • |
| Double layer safety tempered glass                   | • |
| Sliding doors with self closing function             | • |
| Panoramic sidewalls                                  | • |
| Interior LED light (with independent switch)         | • |
| Insulated tank with water base foaming               | • |
| N.4 Adjustable feet                                  | • |
| Energy efficiency class: C                           | • |

## **TECHNICAL SPECIFICATIONS**

| Capacity                         | 551 L          |
|----------------------------------|----------------|
| Temperature                      | M1 (-1°C~+5°C) |
| Consumption                      | 9.4 kWh/24h    |
| Rated Power                      | 845 W          |
| Noise level                      | 69 dB(A)       |
| Net Weight                       | 133 Kg         |
| Gross Weight                     | 172 Kg         |
| External Dimensions (WxDxH mm)   | 1500x570x2000  |
| Internal Dimensions (WxDxH mm)   | 1420x380x1340  |
| Packaging dimensions (WxDxH mm)  | 1600x620x2230  |
| Loading quantities 20'/40'/40'HQ | 12/36/36       |