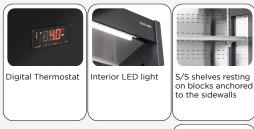

#### **GENERAL FEATURES**

| Wall showcase with sliding doors                     | • |
|------------------------------------------------------|---|
| Ventilated Cooling                                   | • |
| Automatic compressor cycle defrost                   | • |
| Digital thermostat with "High temperature" alarm     | • |
| Display area in stainless steel                      | • |
| Adjustable stainless steel brushed shelves (N.3 Pcs) | • |
| Shelves resting on adjustable corbel                 | • |
| Double layer safety tempered glass                   | • |
| Sliding doors with self closing function             | • |
| Panoramic sidewalls                                  | • |
| Interior LED light (with independent switch)         | • |
| Insulated tank with water base foaming               | • |
| N.4 Adjustable feet                                  | • |
| Energy efficiency class: C                           | • |

## **DETAILS**